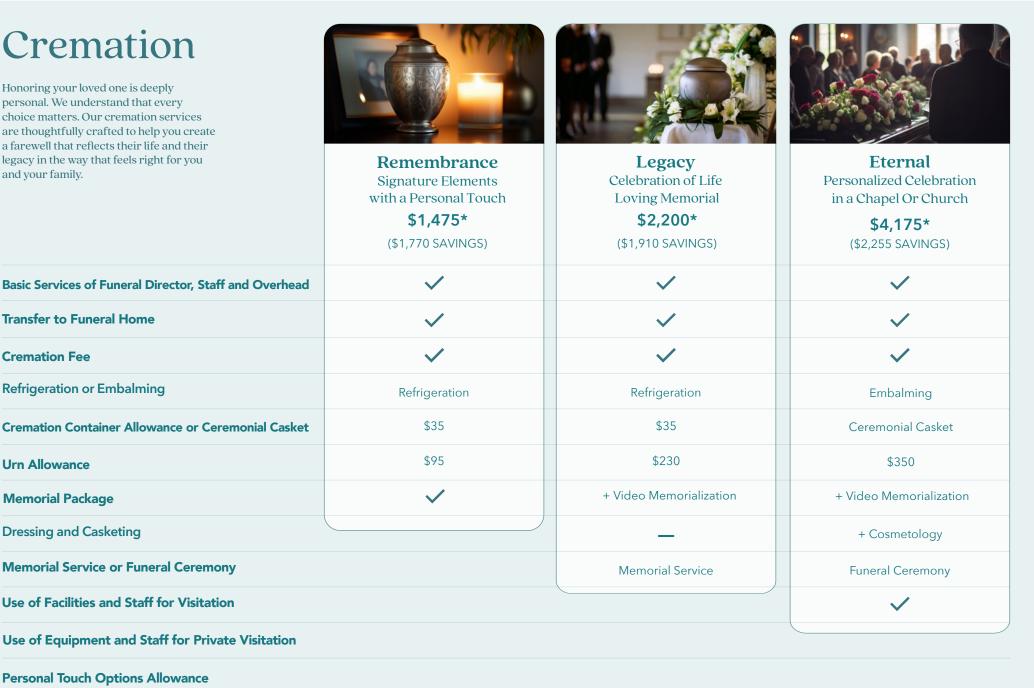

## Cremation

Honoring your loved one is deeply personal. We understand that every choice matters. Our cremation services are thoughtfully crafted to help you create a farewell that reflects their life and their legacy in the way that feels right for you and your family.

**Transfer to Funeral Home** 

**Refrigeration or Embalming** 

**Cremation Fee** 

**Urn Allowance** 

**Memorial Package** 

**Dressing and Casketing** 

**Personal Touch Options Allowance** 

**Memorial Service or Funeral Ceremony** 

Use of Facilities and Staff for Visitation

Video Memorialization

Flower Allowance